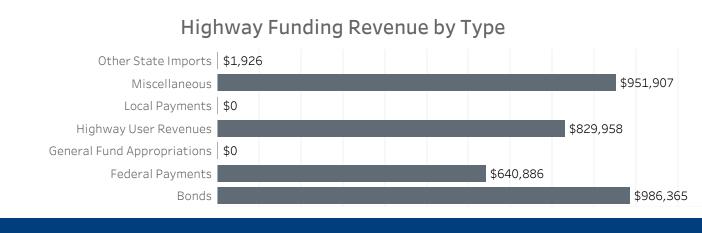

#### **Highway Funding Revenue** (thousands)

Total Highway Funding Revenue

# \$3,411,042