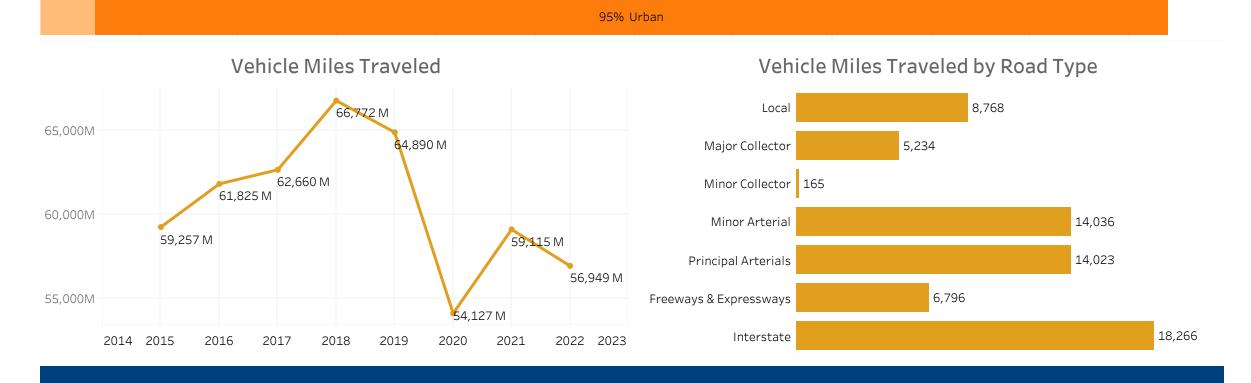

M   |                                        |                        |                                    |            |                          | 6.98M         | 6.98M           |  |
| M   |                                        |                        | 6.90M                              | 6.89M      | 6.89M                    |               |                 |  |
| M   |                                        | 6.86M                  |                                    |            |                          |               |                 |  |
| M   | 6.79M 6.81M                            |                        |                                    |            |                          |               |                 |  |

Vehicle Miles Traveled by Location

(millions)



## Public Road Length

(miles)



### Vehicle Miles Traveled & Public Road Length

|                        | (percent)              |                    |
|------------------------|------------------------|--------------------|
|                        | Vehicle Miles Traveled | Public Road Length |
| Local                  |                        | 5.2% 67.9%         |
| Major Collector        | • 8                    | 3.1% 10.7%         |
| Minor Collector        | • (                    | D.1% • 1.7%        |
| Minor Arterial         | 19                     | 9.1% 11.7%         |
| Principal Arterials    | 19                     | 9.0% • 5.6%        |
| Freeways & Expressways | • •                    | • 0.9%             |
| Interstate             | 29                     | 9.0% •