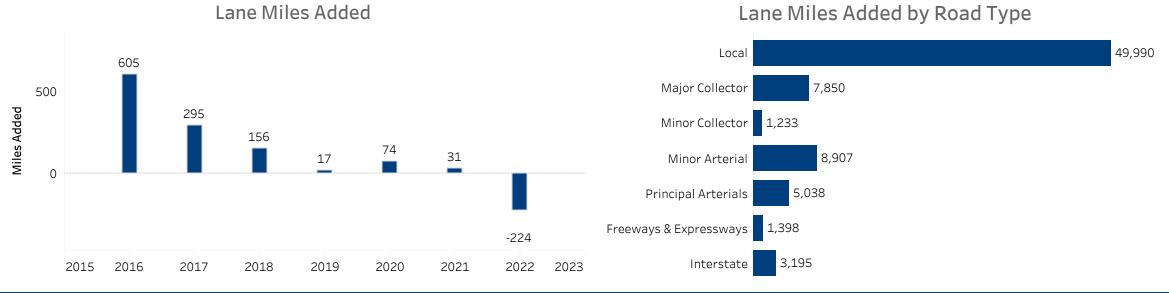

## **Public Road Lane Miles**

(miles)

Vehicle Registrations

(millions)

**Driver Licenses** (millions)

**Vechicle Crash Fatalities** 

\*(No bar indicates that there is no data available for that year) (thousands)