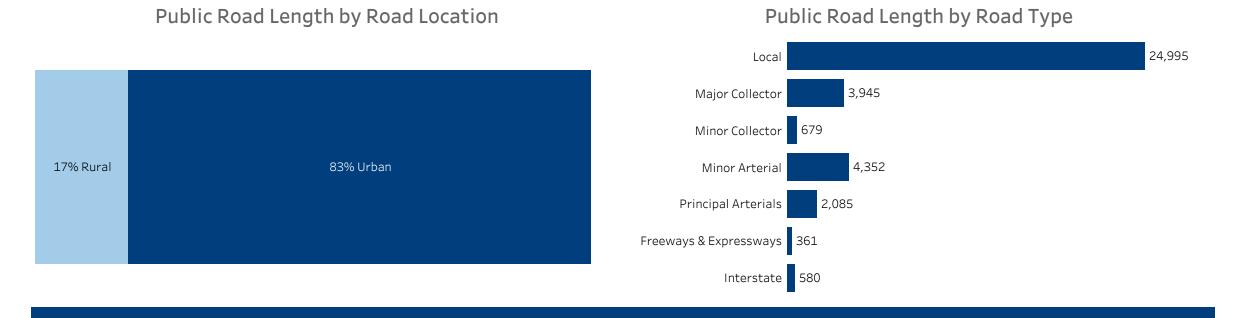

## Public Road Length

(miles)

### Vehicle Miles Traveled & Public Road Length

|                        | (percent)              |                    |
|------------------------|------------------------|--------------------|
|                        | Vehicle Miles Traveled | Public Road Length |
| Local                  |                        | 5.2% 67.9%         |
| Major Collector        | • 8                    | 3.1% 10.7%         |
| Minor Collector        | • (                    | D.1% • 1.7%        |
| Minor Arterial         | 19                     | 9.1% 11.7%         |
| Principal Arterials    | 19                     | 9.0% • 5.6%        |
| Freeways & Expressways | • •                    | • 0.9%             |
| Interstate             | 29                     | 9.0% • 1.5%        |