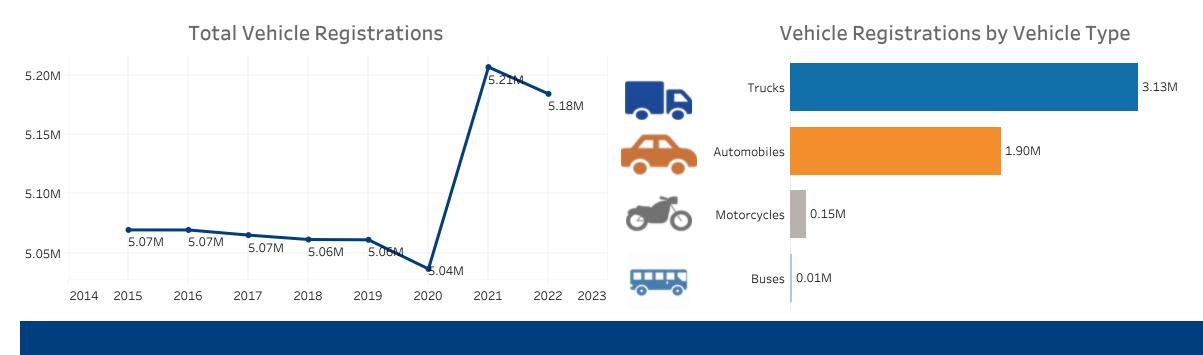

## **Public Road Lane Miles**

(miles)

Vehicle Registrations

(millions)

**Driver Licenses** (millions)

**Vechicle Crash Fatalities** 

\*(No bar indicates that there is no data available for that year) (thousands)