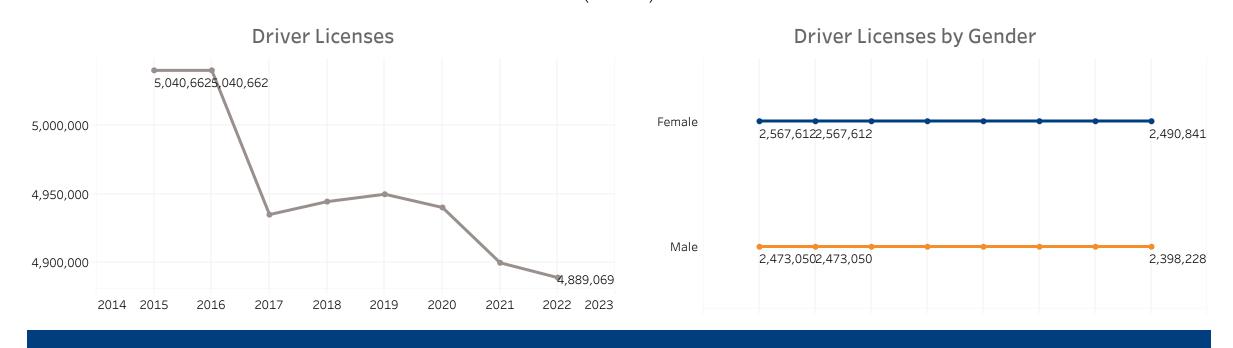

| ١   | <b>State</b><br>Massachusetts          | <b>Year</b><br>2022    |                                    |            |                          |               |                 |  |
|-----|----------------------------------------|------------------------|------------------------------------|------------|--------------------------|---------------|-----------------|--|
|     | Population                             | Vehicle Miles Traveled |                                    |            | Land Area<br>(sq. miles) |               |                 |  |
|     | 6,981,974                              |                        | 56,948,964,090                     |            |                          | No Data       |                 |  |
| IVI | ax. Value 6,981,97<br>2.1% of national | 4                      | 2.5% of national                   |            | No Data                  |               |                 |  |
|     | Public Road Length<br>(miles)          |                        | Public Road Lane Miles             |            |                          | otor Fuel Use | -               |  |
|     | 36,799                                 |                        | <b></b> 77,611                     |            | 2,                       | ,983,377      | 7               |  |
|     | 2.4% of national                       |                        | 1.7%                               | ofnational |                          | 1             | .8% of national |  |
|     | Driver Licenses                        |                        | Vehicle Registrations<br>5,184,450 |            |                          |               |                 |  |
| 2≡  | 4,889,069                              |                        |                                    |            |                          |               |                 |  |
|     | 2.1% of national                       |                        | 1.9%                               | ofnational |                          |               |                 |  |
|     |                                        |                        | Populat<br>(millions               |            |                          |               |                 |  |
| M   |                                        |                        |                                    |            |                          | 6.98M         | 6.98M           |  |
| M   |                                        |                        | 6.90M                              | 6.89M      | 6.89M                    |               |                 |  |
| M   |                                        | 6.86M                  |                                    |            |                          |               |                 |  |
| M   | 6.79M 6.81M                            |                        |                                    |            |                          |               |                 |  |