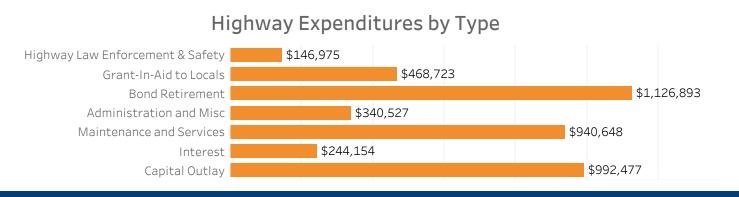

| 3.1% 10.7%         |
| Minor Collector        | • (                    | D.1% • 1.7%        |
| Minor Arterial         | 19                     | 9.1% 11.7%         |
| Principal Arterials    | 19                     | 9.0% • 5.6%        |
| Freeways & Expressways | • •                    | • 0.9%             |
| Interstate             | 29                     | 9.0% • 1.5%        |

## **Public Road Lane Miles**

(miles)



Vehicle Registrations

(millions)



**Driver Licenses** (millions)



**Vechicle Crash Fatalities** 

\*(No bar indicates that there is no data available for that year) (thousands)



**Motor Fuel Use** 





#### **Highway Funding Revenue** (thousands)



Total Highway Funding Revenue

# \$3,411,042

## Highway Funding Expenditures

(thousands)



**Total Highway Expenditures**