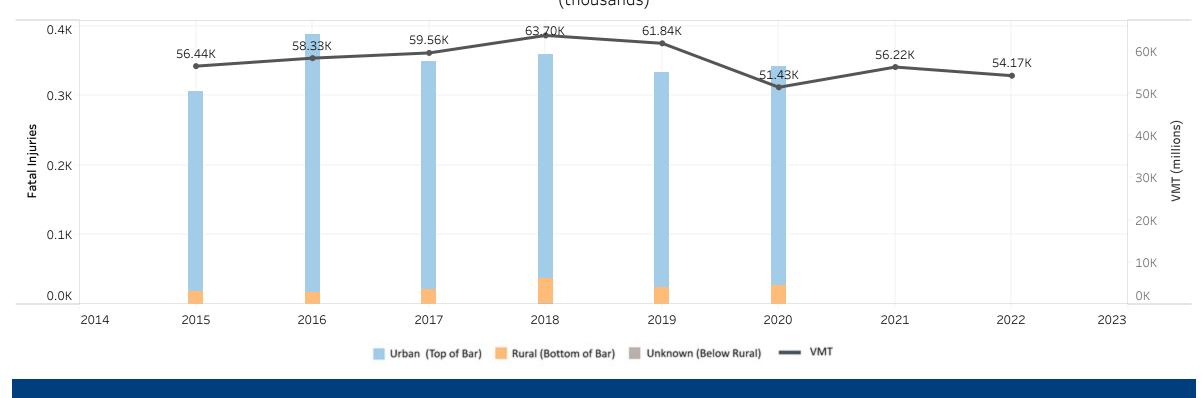

## **Public Road Lane Miles**

(miles)

Vehicle Registrations

(millions)

**Driver Licenses** (millions)

**Vechicle Crash Fatalities** 

\*(No bar indicates that there is no data available for that year) (thousands)